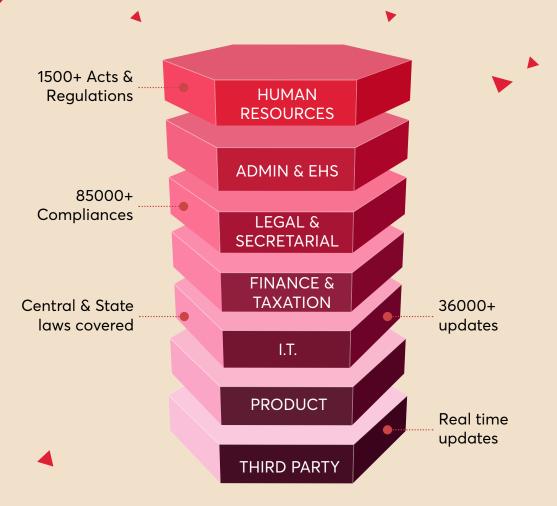

ment product that provides a centralized platform for managing compliance-related tasks, workflows, and documentation. It is designed to help organizations stay up-to-date with regulatory requirements, reduce the risk of non-compliance, and ensure they meet their legal and ethical obligations.

CompSure offers a range of features, including automated compliance tracking, real-time monitoring of compliance status, task assignment and tracking, document management, and reporting. Its user-friendly interface makes it easy for organizations to manage their compliance requirements without needing specialized technical skills or knowledge. Additionally, CompSure is scalable, allowing organizations to add users and modules as their compliance needs grow.



#### MODELS







# COMPLIANCE STACK







## MANAGE YOUR RISK WITH EASE



### ABOUT CORPORATE PROFESSIONALS

Corporate Professionals (CP) is a group of dedicated, research oriented and skilled professionals, pioneer in delivering innovative and value-added corporate business solutions through a unique model of integrated legal and financial consulting services since 2003.

Within the group, are nestled boutique advisory, consulting and law firms, rendering quality services in the field of Company Law, Insolvency Law, Securities Laws & FEMA, Corporate Restructuring, Corporate Taxation, Domestic and Global Business Setup, Compliance Management etc.

The group also offers Investment Banking, Transaction Advisory, Corporate Funding, Valuation and Business Modelling services through Corporate Professionals Capital Private Limite