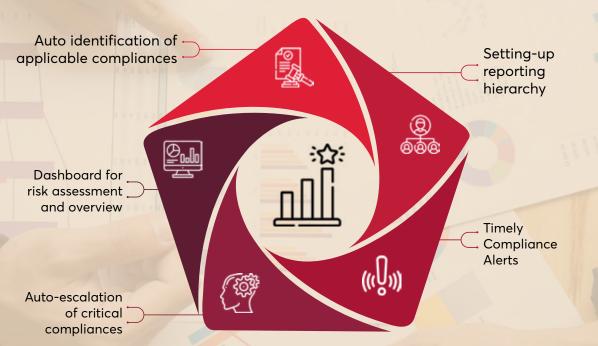

zed platform for managing compliance-related tasks, workflows, and documentation. It is designed to help organizations stay up-to-date with regulatory requirements, reduce the risk of non-compliance, and ensure they meet their legal and ethical obligations.

CompSure offers a range of features, including automated compliance tracking, real-time monitoring of compliance status, task assignment and tracking, document management, and reporting. Its user-friendly interface makes it easy for organizations to manage their compliance requirements without needing specialized technical skills or knowledge. Additionally, CompSure is scalable, allowing organizations to add users and modules as their compliance needs grow.



#### MODELS







# COMPLIANCE STACK







## MANAGE YOUR RISK WITH EASE



### ABOUT CORPORATE PROFESSIONALS

Corporate Professionals (CP) is a group of dedicated, research oriented and skilled professionals, pioneer in delivering innovative and value-added corporate business solutions through a unique model of integrated legal and financial consulting services since 2003.

Within the group, are nestled boutique advisory, consulting and law firms, rendering quality services in the field of Company Law, Insolvency Law, Securities Laws & FEMA, Corporate Restructuring, Corporate Taxation, Domestic and Global Business Setup, Compliance Management etc.

The group also offers Investment Banking, Transaction Advisory, Corporate Funding, Valuation and Business Modelling services through Corporate Professionals Capital Private Limited, a SEBI Registered (Category-I) Mer