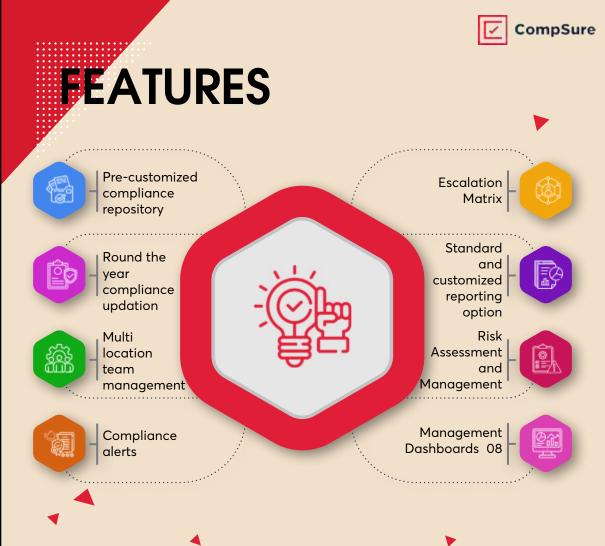

CompSure offers a range of features, including automated compliance tracking, real-time monitoring of compliance status, task assignment and tracking, document management, and reporting. Its user-friendly interface makes it easy for organizations to manage their compliance requirements without needing specialized technical skills or knowledge. Additionally, CompSure is scalable, allowing organizations to add users and modules as their compliance needs grow.