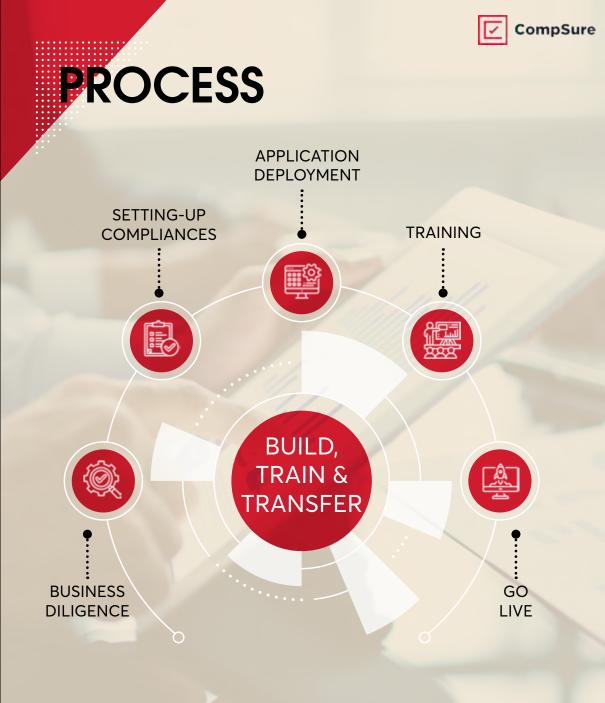

nt product that provides a centralized platform for managing compliance-related tasks, workflows, and documentation. It is designed to help organizations stay up-to-date with regulatory requirements, reduce the risk of non-compliance, and ensure they meet their legal and ethical obligations.

CompSure offers a range of features, including automated compliance tracking, real-time monitoring of compliance status, task assignment and tracking, document management, and reporting. Its user-friendly interface makes it easy for organizations to manage their compliance requirements without needing specialized technical skills or knowledge. Additionally, CompSure is scalable, allowing organizations to add users and modules as their compliance needs grow.



#### MODELS







# COMPLIANCE STACK







## MANAGE YOUR RISK WITH EASE



### ABOUT CORPORATE PROFESSIONALS

Corporate Professionals (CP) is a group of dedicated, research oriented and skilled professionals, pioneer in delivering innovative and value-added corporate business solutions through a unique model of integrated legal and financial consulting services since 2003.

Within the group, are nestled boutique advisory, consulting and law firms, rendering quality services in the field of Company Law, Insolvency Law, Securities Laws & FEMA, Corporate Restructuring, Corporate Taxation, Domestic and Global Business Setup, Compliance Management etc.

The group also offers Investment Banking, Transaction Advisory, Corporate Funding, Valuation and Business Modelling services through Corporate Professionals Capital Private Limited,